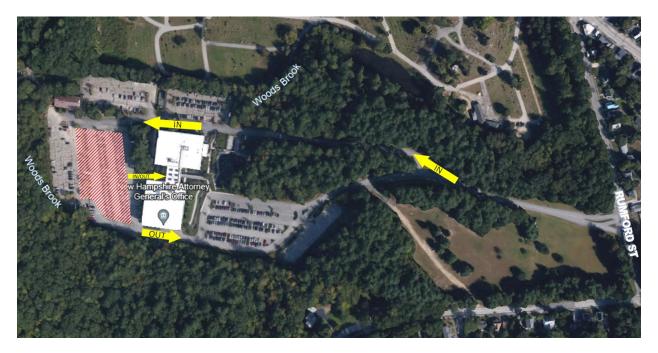

## Department of Agriculture Office

1 Granite Place South, Suite 211, Concord, NH 03301

- -The clinic will be held at the Department of Agriculture's new office location. The office is in the same building as the New Hampshire Attorney General.
- -Parking is available in the rear lot, on the west side of the two buildings and you may park anywhere there is space in the area highlighted in red on the map below.
- -The Department of Agriculture is located in the south building and may be accessed by the entrance indicated in the image below.
- -Walk in the building through two sets of glass doors. Walk until you see a door on your right. Go through the door and there will be signs directing you were to go from there. You will know you are in the correct spot if you see elevators on your left.